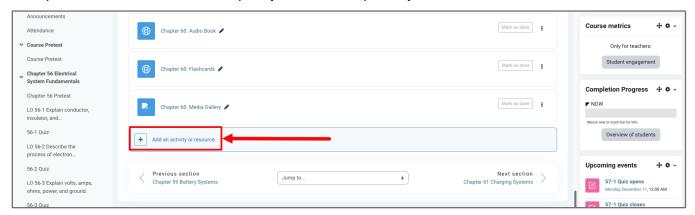

Phone: 1-866-244-4CDX (4239)

5. Alternatively, you may add files to the course by clicking the **Add an activity or resource** option under the section/chapter you wish to upload your content to.

6. In the window that pops up, click **File**.