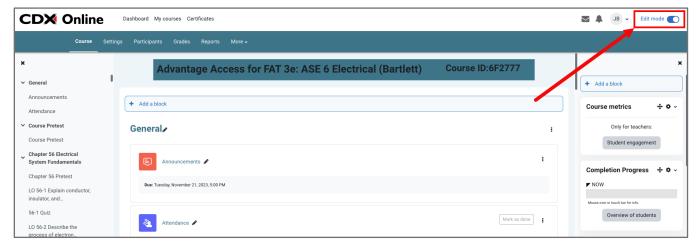

2. Toggle on the course **Edit Mode** if it is not on already.

Updated: December 2023 www.cdxlearning.com/support/library Email: support@cdxlearning.com Phone: 1-866-244-4CDX (4239) 3. Next, locate the file on your computer's desktop. Click and hold on this file and then drag and drop it directly into the course page displayed in your browser where a "Drop files here to add them at the bottom of this section" notification displays. You may upload multiple files at a time as needed.