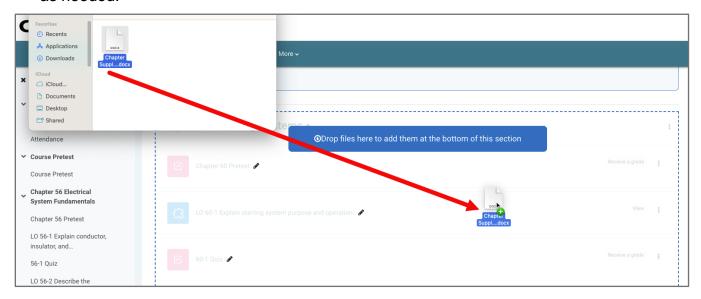

2. Toggle on the course **Edit Mode** if it is not on already.

Updated: December 2023 www.cdxlearning.com/support/library Email: support@cdxlearning.com Phone: 1-866-244-4CDX (4239) 3. Next, locate the file on your computer's desktop. Click and hold on this file and then drag and drop it directly into the course page displayed in your browser where a "Drop files here to add them at the bottom of this section" notification displays. You may upload multiple files at a time as needed.

4. Note, files you upload are automatically added to the bottom of the course section's content. You must manually move the file to its desired location after uploading it if you wish to place it elsewhere.