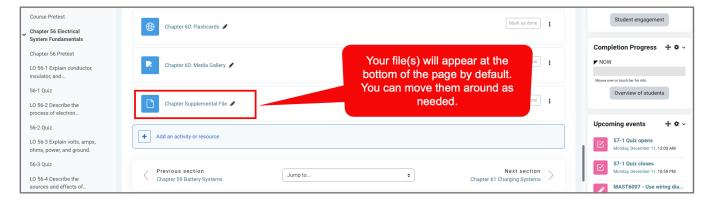

4. Note, files you upload are automatically added to the bottom of the course section's content. You must manually move the file to its desired location after uploading it if you wish to place it elsewhere.