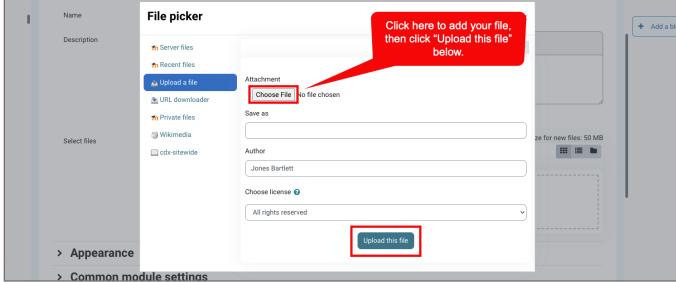

Updated: December 2023 www.cdxlearning.com/support/library Email: support@cdxlearning.com Phone: 1-866-244-4CDX (4239) 7. On the following page, you may drag and drop your files from your desktop directly into the submission box (pictured below), or you may click the **Files** icon, click **Upload a File**, and then click **Upload this file** after choosing your file.