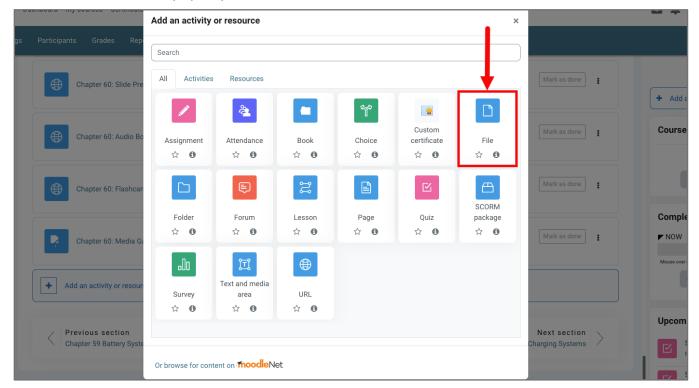

Phone: 1-866-244-4CDX (4239)

5. Alternatively, you may add files to the course by clicking the **Add an activity or resource** option under the section/chapter you wish to upload your content to.

6. In the window that pops up, click **File**.

Updated: December 2023 www.cdxlearning.com/support/library Email: support@cdxlearning.com Phone: 1-866-244-4CDX (4239) 7. On the following page, you may drag and drop your files from your desktop directly into the submission box (pictured below), or you may click the **Files** icon, click **Upload a File**, and then click **Upload this file** after choosing your file.