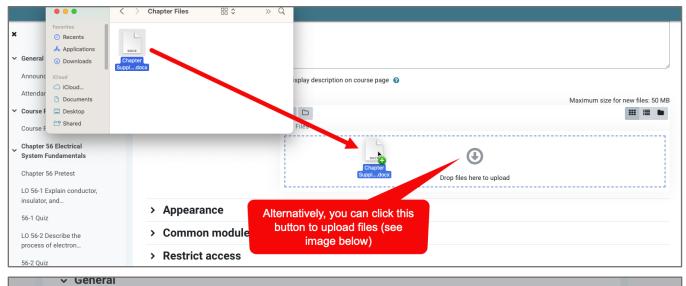

Updated: December 2023 www.cdxlearning.com/support/library Email: support@cdxlearning.com Phone: 1-866-244-4CDX (4239) 7. On the following page, you may drag and drop your files from your desktop directly into the submission box (pictured below), or you may click the **Files** icon, click **Upload a File**, and then click **Upload this file** after choosing your file.