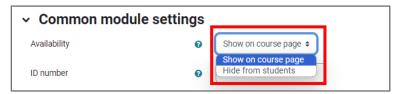

6. Under Common module settings, toggle the **Availability** dropdown menu to choose whether you would like to make the Attendance activity visible to or hidden from students in the course.

Updated: December 2023 www.cdxlearning.com/support/library Email: support@cdxlearning.com