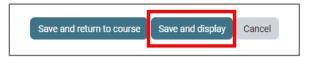

Phone: 1-866-244-4CDX (4239)

7. When satisfied with your selections, scroll down and click Save and display.

8. The next step will be to create the sessions for which you wish to record student attendance. Click **Add session** at the top of the page.