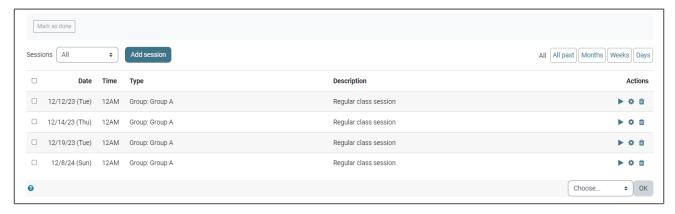

14. You will now see a list of all the individual class sessions generated.

Updated: December 2023 www.cdxlearning.com/support/library Email: support@cdxlearning.com Phone: 1-866-244-4CDX (4239)