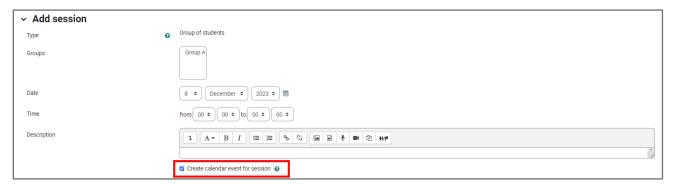

Phone: 1-866-244-4CDX (4239)

7. When satisfied with your selections, scroll down and click Save and display.

8. The next step will be to create the sessions for which you wish to record student attendance. Click **Add session** at the top of the page.

Use the **Date** and **Time** fields within the **Add session** section to select the time and date of your first class.

10. Choose whether to automatically populate your students' calendars with the session(s) by checking on or off the **Create calendar event for session** option.

Updated: December 2023 www.cdxlearning.com/support/library Email: <a href="mailto:support@cdxlearning.com">support@cdxlearning.com</a>

Phone: 1-866-244-4CDX (4239)

11. Using the **Multiple sessions** section can determine whether the session is recurring and, if so, when it repeats. If your session is recurring, check the **Repeat the session above as follows** checkbox and then select the days of the week on which the session occurs by ticking the corresponding check boxes under **Repeat on**.