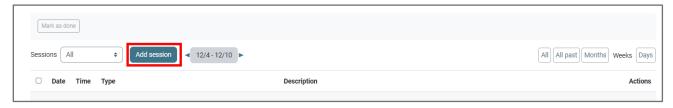

Phone: 1-866-244-4CDX (4239)

7. When satisfied with your selections, scroll down and click Save and display.

8. The next step will be to create the sessions for which you wish to record student attendance. Click **Add session** at the top of the page.