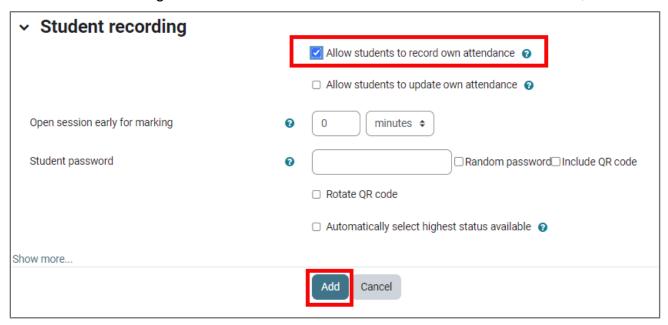

Updated: December 2023 www.cdxlearning.com/support/library Email: <a href="mailto:support@cdxlearning.com">support@cdxlearning.com</a> Phone: 1-866-244-4CDX (4239) 13. Finally, choose whether students are to be responsible for recording their own attendance for the sessions using the **Allow students to record own attendance** checkbox, then click **Add**.