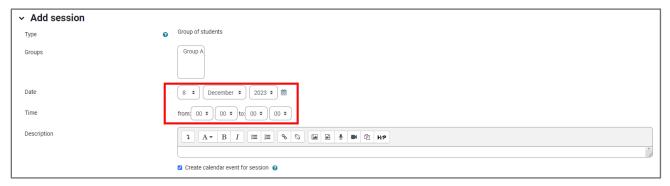

Use the **Date** and **Time** fields within the **Add session** section to select the time and date of your first class.

10. Choose whether to automatically populate your students' calendars with the session(s) by checking on or off the **Create calendar event for session** option.

Updated: December 2023 www.cdxlearning.com/support/library Email: <a href="mailto:support@cdxlearning.com">support@cdxlearning.com</a>

Phone: 1-866-244-4CDX (4239)

11. Using the **Multiple sessions** section can determine whether the session is recurring and, if so, when it repeats. If your session is recurring, check the **Repeat the session above as follows** checkbox and then select the days of the week on which the session occurs by ticking the corresponding check boxes under **Repeat on**.