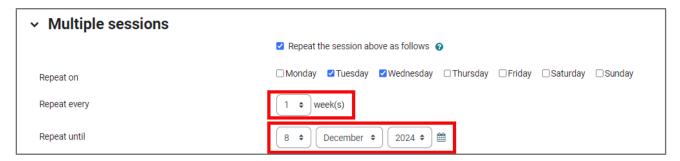

12. Use the **Repeat every** setting to select the sequence of weeks the sessions repeat. For example, if your class meets at the same time every Wednesday, you should select Repeat every 1 week(s). Then ensure you use **Repeat until** to set a date for the last class. Please note, if you have staggered class times that are not recurring, you must add separate sessions to account those sessions as needed.