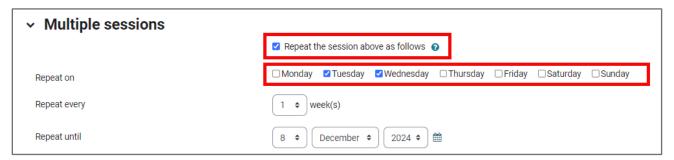

Updated: December 2023 www.cdxlearning.com/support/library Email: <a href="mailto:support@cdxlearning.com">support@cdxlearning.com</a>

Phone: 1-866-244-4CDX (4239)

11. Using the **Multiple sessions** section can determine whether the session is recurring and, if so, when it repeats. If your session is recurring, check the **Repeat the session above as follows** checkbox and then select the days of the week on which the session occurs by ticking the corresponding check boxes under **Repeat on**.

12. Use the **Repeat every** setting to select the sequence of weeks the sessions repeat. For example, if your class meets at the same time every Wednesday, you should select Repeat every 1 week(s). Then ensure you use **Repeat until** to set a date for the last class. Please note, if you have staggered class times that are not recurring, you must add separate sessions to account those sessions as needed.