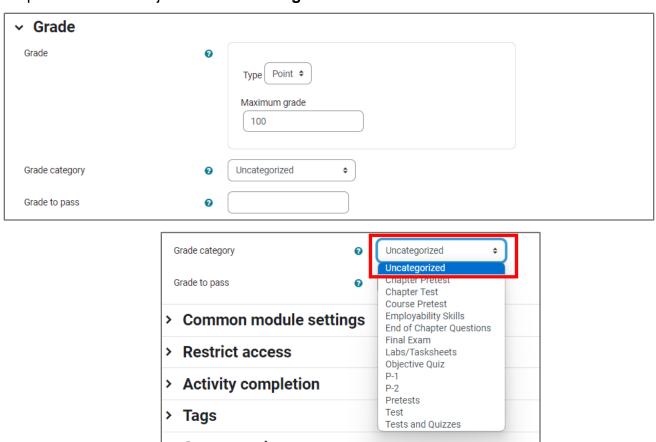

Updated: December 2023 www.cdxlearning.com/support/library Email: <a href="mailto:support@cdxlearning.com">support@cdxlearning.com</a> Phone: 1-866-244-4CDX (4239) 5. Use the **Grade** section options to determine whether to incorporate student attendance as a graded component within the gradebook. Use the **Type** dropdown menu to select your preference and adjust the **Maximum grade** value as desired.

Use the **Grade category** dropdown to select the appropriate category in your gradebook to track the Attendance component, if applicable. Refer to the gradebook setup page for more information. A passing grade may be specified in the **Grade to pass**, which will function as a visual indicator in your gradebook displaying failing student grades for **Attendance** as red and passing scores as green.