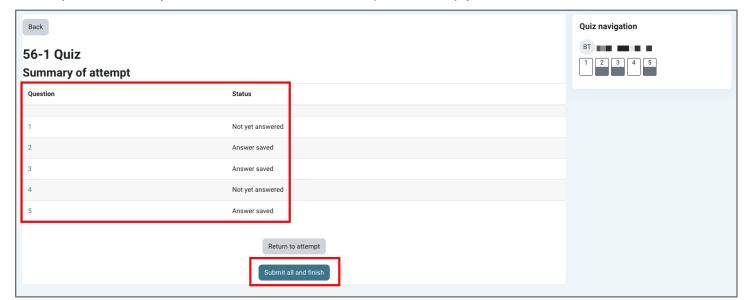

Updated: December 2023 www.cdxlearning.com/support/library Email: support@cdxlearning.com

Phone: 1-866-244-4CDX (4239)

5. When you reach the end of the quiz, you will see the summary page. Here, you may verify that you have answered all required questions and return to make changes, if permitted by your instructor. When you're satisfied with your answers, click the **Submit all and finish** button. You may then review your results and feedback, as permitted by your instructor.