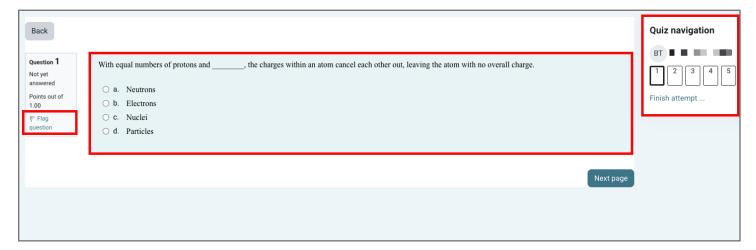

Updated: December 2023 www.cdxlearning.com/support/library Email: support@cdxlearning.com

Phone: 1-866-244-4CDX (4239)

3. When the quiz opens, you find the questions displayed in the center and an option to flag any given question on the left-hand side. Any flags may be tracked under the Quiz Navigation block to the right of the question. If a time limit is applied to the quiz, it is also displayed at the bottom of this block.

4. Select or enter your answer choice for the given question. Then click the **Next page** button to save your progress and continue. **Please note**: You may find more than one question to answer on any given page.