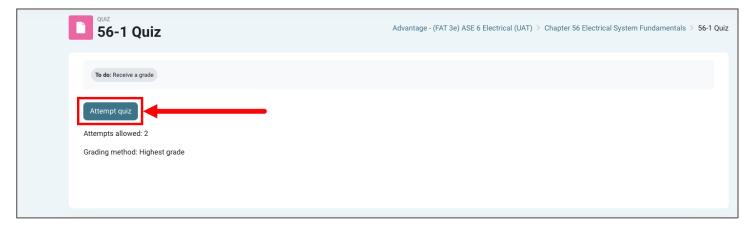

## How to Take a Quiz

This document provides instructions on how to complete a quiz in your course.

1. First, click on the quiz you have been instructed to complete.

2. This opens the quiz launch page where you can find details for the quiz, such as how many attempts you have left, how your scores are graded, and any time restrictions that may apply. To begin the quiz, click the **Attempt quiz** button.