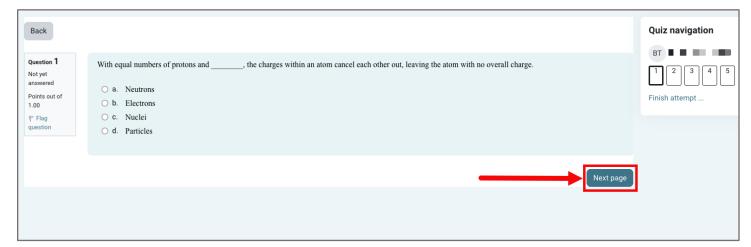

4. Select or enter your answer choice for the given question. Then click the **Next page** button to save your progress and continue. **Please note**: You may find more than one question to answer on any given page.