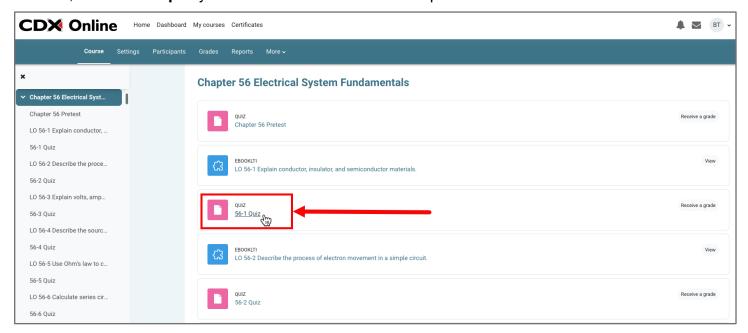

## How to Take a Quiz

This document provides instructions on how to complete a quiz in your course.

1. First, click on the quiz you have been instructed to complete.

2. This opens the quiz launch page where you can find details for the quiz, such as how many attempts you have left, how your scores are graded, and any time restrictions that may apply. To begin the quiz, click the **Attempt quiz** button.